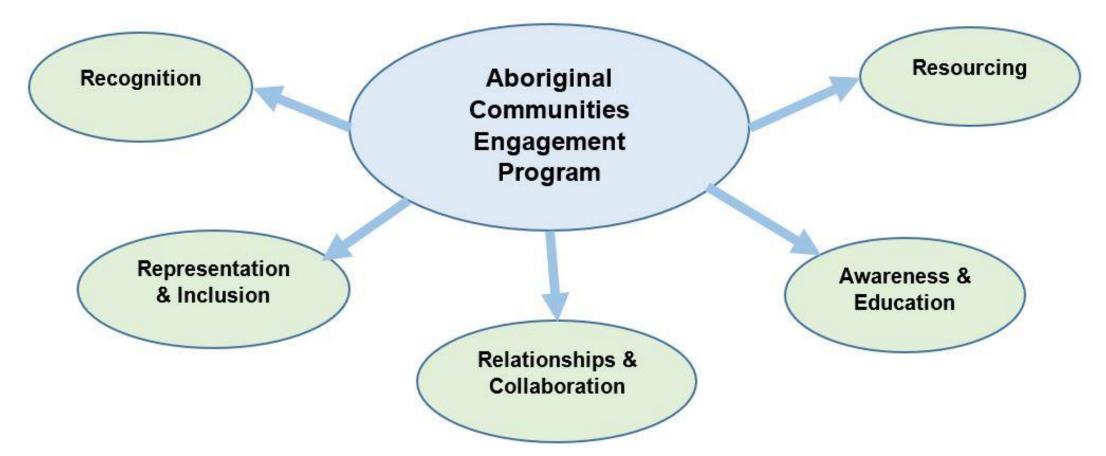

#### **Key Theme Areas**

## **Recognition = Profile**

**Aboriginal Artwork** 

Visual Brand

**Apparel & Collateral** 

- create interest;
- start conversations;
  - encourage collaboration; and
- instil a sense of pride within Aboriginal and Landcare communities.